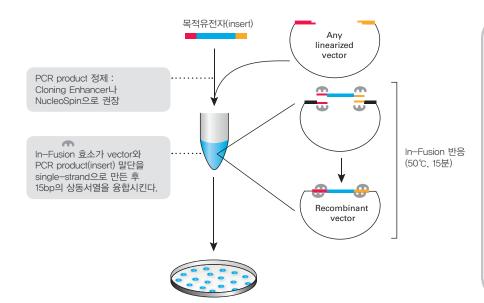

## **Cloning=Clontech** In-Fusion® PCR Cloning

제한효소 사이트 관계없이 Subcloning없이 원하는 Vector에 Directional Cloning